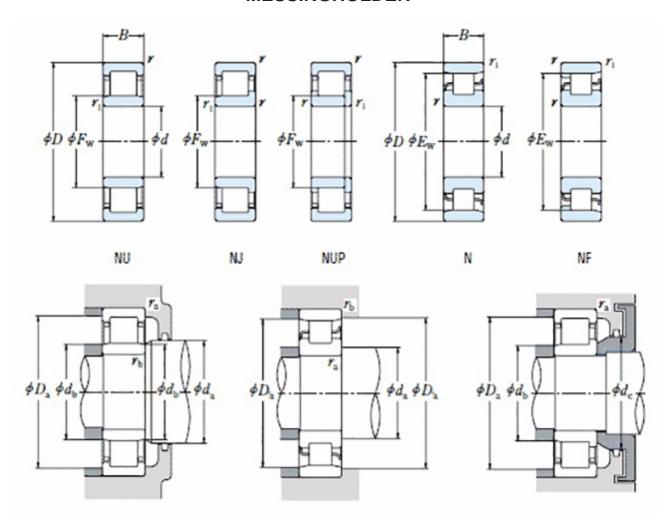

order@nomo.se | +45 44 20 86 00 | https:nomo.dk

## NJ 2222 EMA C3-TIMKEN CYLINDRISK RULLELEJE ENRADET MED MESSINGHOLDER



High quality cylindrical roller bearing with machined brass cage from the leading manufacturer TIMKEN. Featuring the TIMKEN EMA design. A premium land-riding cage, unique internal geometries, enhanced surface finishes and a compact design. All this adds up to longer life, improved uptime and reduced maintenance costs.

## **Basic dimensions**

| Inner diameter [d] | 110.00 | mm |
|--------------------|--------|----|
| Width [B]          | 53.00  | mm |
| Outer diameter [D] | 200.00 | mm |

## Other data

Clearance C3
Design NJ