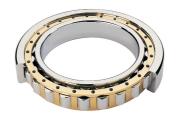

## NJ 2222 EMA C3-TIMKEN CYLINDRISK RULLELEJE ENRADET MED MESSINGHOLDER

High quality cylindrical roller bearing with machined brass cage from the leading manufacturer TIMKEN. Featuring the TIMKEN EMA design. A premium land-riding cage, unique internal geometries, enhanced surface finishes and a compact design. All this adds up to longer life, improved uptime and reduced maintenance costs.